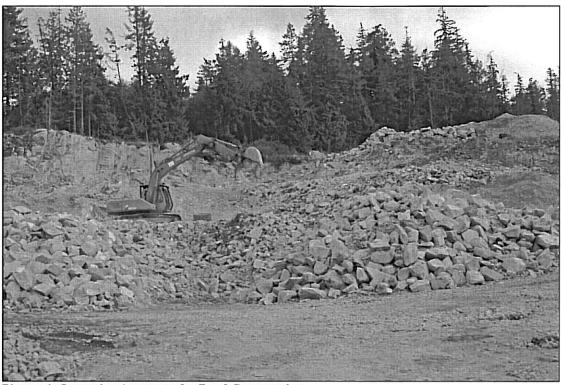

### PHASE 3:

The third, and final, stage of the project involved surfacing the road with gravel. Quarrying, milling, hauling, and spreading of gravel materials along the length of the road system were the key components of this stage. These final improvements were designed to help maintain the structure of the road during the wear and tear of day-to-day use, as well as improve the water-dissipation capacity of the road.

Picture 4: Quarrying Aggregate for Road Construction