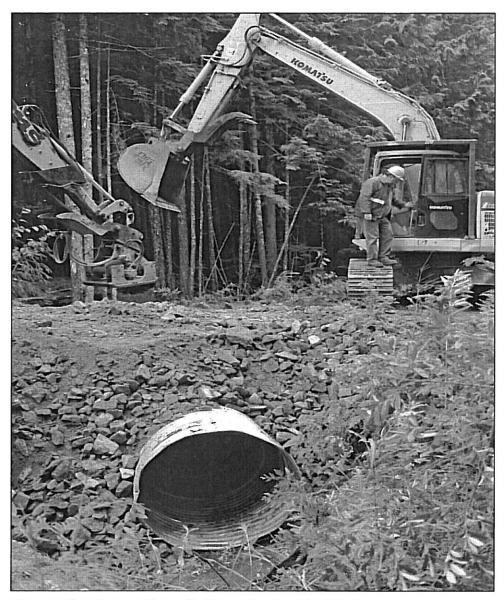

### PHASE 2:

The second stage of the road access improvements dealt with hydrology, and included the installation of 25 culverts, cleaning drainage ditches, and construction of pullouts. These works were done to establish and improve drainage along the roadway.

Picture 3: Installation of Culver for Recreation Area Road Drainage.