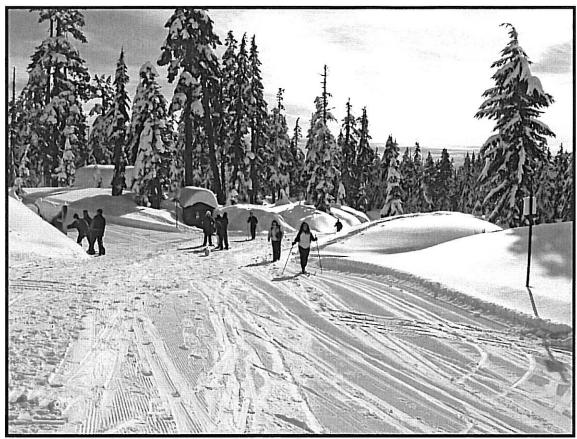

As of December 22, 2008, people are, for the first time, driving to the trailheads of the Dakota Ridge Winter Recreation Area where they can easily access the available cross country facilities and enjoy skiing, sledding, snowshoeing, and snowmobiling activities. This report focuses on the construction phases of the road improvement project which started in the fall of '08. Like most successful projects there was an immense amount of work from the SCRD and our community in the planning phase for this project and while project planning is outside the scope of this report we acknowledge its importance.

Picture 1: Trailhead of Dakota Ridge Winter Recreation Area - Winter '08.