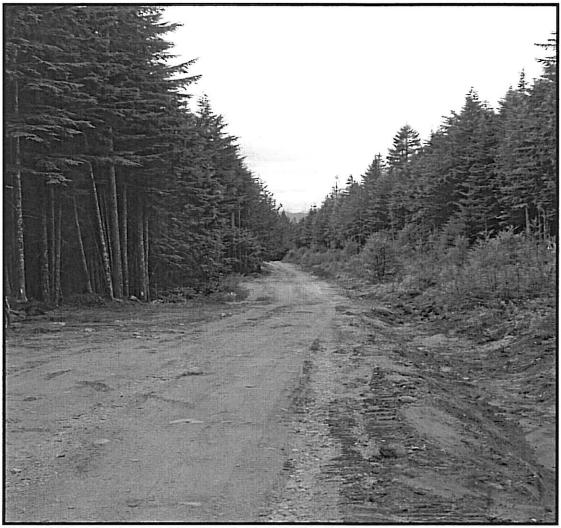

The project started with tree clearing the 15 meter right-of-way along both sides of the road, which allows light to penetrate through the forest to melt road ice and also afford road side cleared areas for side casting large amounts of plowed road snow.

Picture 2: Road Construction After Stage 1; Right of Way Clearing